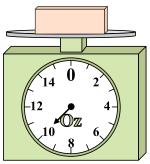

## Use the scale to answer each question.

1)

If you have 7 blocks that are the same weight, how many pounds total do the blocks weigh?

2)

If the block shown were 7 ounces heavier, how much would it weigh?

3)

**6**)

What is the weight (in pounds) of the block?

Answers

1. \_\_\_\_\_

2

3.

4. \_\_\_\_\_

5. \_\_\_\_\_

6. \_\_\_\_\_

7. \_\_\_\_\_

8.

9. \_\_\_\_\_

4)

14 0 2

12 4

10 0 Z

6

If the block shown were 10 ounces lighter, how much would it weigh?

**5**)

If the block shown were 6 pounds heavier, how much would it weigh?

If the block shown were 4 ounces lighter, how much would it weigh?

**7**)

What is the weight (in pounds) of the block?

8)

If you have 7 blocks that are the same weight, how many ounces total do the blocks weigh?

9)

What is the weight (in pounds) of the block?