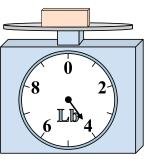

## Use the scale to answer each question.

1)

If you have 7 blocks that are the same weight, how many pounds total do the blocks weigh?

2)

If the block shown were 7 ounces heavier, how much would it weigh?

3)

What is the weight (in pounds) of the block?

Answers

. 63

22

9

ı. <mark>2</mark>

**.** 8

5. **5** 

7. **4** 

8. **70** 

9. <sup>4</sup>

4)

14 0 2

12 0 4

10 0 Z

10 8 6

If the block shown were 10 ounces lighter, how much would it weigh?

**5**)

If the block shown were 6 pounds heavier, how much would it weigh?

If the block shown were 4 ounces lighter, how much would it weigh?

**7**)

What is the weight (in pounds) of the block?

8)

If you have 7 blocks that are the same weight, how many ounces total do the blocks weigh?

9)

What is the weight (in pounds) of the block?