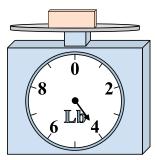

**7**)

What is the weight (in pounds) of the block?

8)

If you have 7 blocks that are the same weight, how many ounces total do the blocks weigh?

9)

What is the weight (in pounds) of the block?