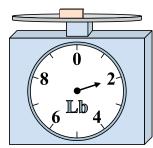

**7**)

What is the weight (in pounds) of the block?

8)

If you have 7 blocks that are the same weight, how many ounces total do the blocks weigh?

9)

What is the weight (in pounds) of the block?