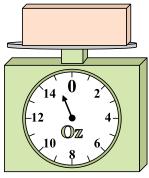

5. \_\_\_\_\_

6. \_\_\_\_\_

7. \_\_\_\_\_

8.

9. \_\_\_\_\_

4)

14 0 2

12 4

10 0 Z

6

If the block shown were 10 ounces lighter, how much would it weigh?

**5**)

If the block shown were 6 pounds heavier, how much would it weigh?

If the block shown were 4 ounces lighter, how much would it weigh?