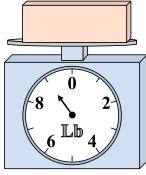

**7**)

What is the weight (in pounds) of the block?

8)

If you have 7 blocks that are the same weight, how many ounces total do the blocks weigh?

9)

What is the weight (in pounds) of the block?