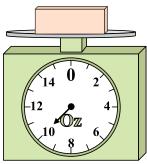

5. \_\_\_\_\_

6. \_\_\_\_\_

7. \_\_\_\_\_

8.

9. \_\_\_\_\_

4)

14 0 2

12 4

10 0 Z

6

If the block shown were 10 ounces lighter, how much would it weigh?

**5**)

If the block shown were 6 pounds heavier, how much would it weigh?

If the block shown were 4 ounces lighter, how much would it weigh?