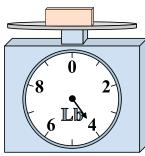

3)

**6**)

What is the weight (in pounds) of the block?

Answers

1. \_\_\_\_\_

2

3.

4. \_\_\_\_\_

**7**)

What is the weight (in pounds) of the block?

8)

If you have 7 blocks that are the same weight, how many ounces total do the blocks weigh?

9)

What is the weight (in pounds) of the block?