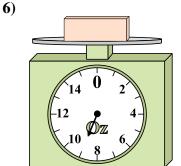

**7**)

What is the weight (in pounds) of the block?

8)

If you have 7 blocks that are the same weight, how many ounces total do the blocks weigh?

9)

What is the weight (in pounds) of the block?