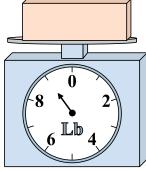

## Use the scale to answer each question.

1)

If you have 7 blocks that are the same weight, how many pounds total do the blocks weigh?

2)

If the block shown were 7 ounces heavier, how much would it weigh?

3)

**6**)

What is the weight (in pounds) of the block?

Answers

1. \_\_\_\_\_

2

3.

4. \_\_\_\_\_