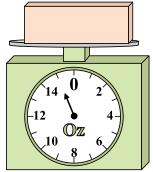

## Use the scale to answer each question.

1)

If you have 7 blocks that are the same weight, how many pounds total do the blocks weigh?

2)

If the block shown were 7 ounces heavier, how much would it weigh?