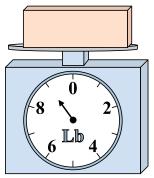

10 0 Z

6

If the block shown were 10 ounces lighter, how much would it weigh?

**5**)

If the block shown were 6 pounds heavier, how much would it weigh?

If the block shown were 4 ounces lighter, how much would it weigh?

**7**)

What is the weight (in pounds) of the block?

8)

If you have 7 blocks that are the same weight, how many ounces total do the blocks weigh?

9)

What is the weight (in pounds) of the block?