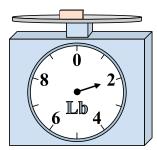

10 0 Z

6

If the block shown were 10 ounces lighter, how much would it weigh?

**5**)

If the block shown were 6 pounds heavier, how much would it weigh?

If the block shown were 4 ounces lighter, how much would it weigh?

**7**)

What is the weight (in pounds) of the block?

8)

If you have 7 blocks that are the same weight, how many ounces total do the blocks weigh?

9)

What is the weight (in pounds) of the block?